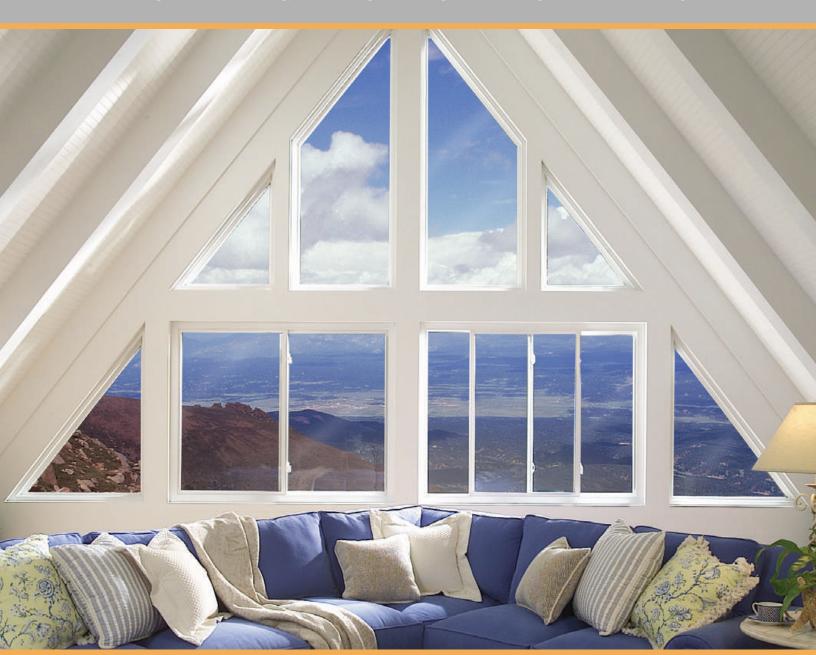

## SERIES 3000 2-LITE AND 3-LITE SLIDING WINDOWS

#### **Design Features**

- Low-E Glass with Argon Gas for additional efficiency
- Insulated glass panels with optimum thermal air space featuring warm-edge spacer system
- Tandem rollers ride easily along friction free glide channel
- Beveled exterior frame for brick mould appearance
- Double Sash Locks standard for windows with heights 27 1/4" or greater
- 3 1/4" jamb
- All-welded sash and frame
- Half screen\*
- 3000 3SL available in 1/4-1/2-1/4 or 1/3-1/3-1/3 configurations
- XO or OX 2-lite styles available
- Transferable, Limited Lifetime Warranty
- Lifetime Glass Breakage Warranty