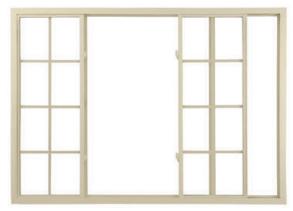

## SERIES 3000 2-LITE AND 3-LITE SLIDING WINDOWS

### **Custom Options and Upgrades**

- Low-E Glass
- Ultra Low-E Glass with Argon Gas
- InsulKor<sup>TM</sup> multi-cavity foam-filled frame
- 5/8" or 1" contoured, 5/8" or 3/4" flat, 5/8" contoured valance grids
- Nine painted exterior colors (white interior only)
- Obscure or double strength glass
- Charcoal aluminum, Clear View and heavy duty screens\*