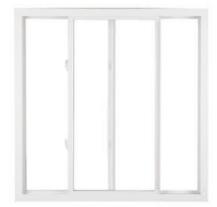

## SERIES 3000 2-LITE AND 3-LITE SLIDING WINDOWS

#### **Design Features**

- Low-E Glass with Argon Gas for additional efficiency
- Insulated glass panels with optimum thermal air space featuring warm-edge spacer system
- Tandem rollers ride easily along friction free glide channel
- Beveled exterior frame for brick mould appearance
- Double Sash Locks standard for windows with heights 27 1/4" or greater
- 3 1/4" jamb
- All-welded sash and frame
- Half screen\*
- 3000 3SL available in 1/4-1/2-1/4 or 1/3-1/3-1/3 configurations
- XO or OX 2-lite styles available
- Transferable, Limited Lifetime Warranty
- Lifetime Glass Breakage Warranty