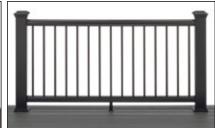

Transcend Classic White posts and rails with square balusters

Transcend Vintage Lantern posts and rails with square balusters

Transcend Charcoal Black posts and rails with square balusters

Transcend Classic White posts and rails with black aluminum round balusters

Transcend Classic White posts with Vintage Lantern rails and black aluminum round balusters

Transcend Charcoal Black posts and rails with black aluminum round balusters