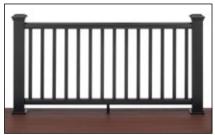

Transcend Classic White posts and rails with square balusters

Transcend Vintage Lantern posts and rails with square balusters

Transcend Charcoal Black posts and rails with square balusters

Transcend Classic White posts and rails with black aluminum round balusters

Transcend Classic White posts with Vintage Lantern rails and black aluminum round balusters

Transcend Charcoal Black posts and rails with black aluminum round balusters