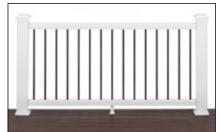

Transcend Classic White posts and rails with square balusters

Transcend Vintage Lantern posts and rails with square balusters

Transcend Charcoal Black posts and rails with square balusters

Transcend Classic White posts and rails with black aluminum round balusters