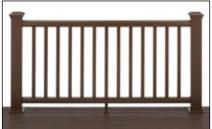

Transcend Classic White posts and rails with square balusters

Transcend Vintage Lantern posts and rails with square balusters

Transcend Charcoal Black posts and rails with square balusters

Transcend Classic White posts and rails with black aluminum round balusters

Transcend Classic White posts with Vintage Lantern rails and black aluminum round balusters

Transcend Charcoal Black posts and rails with black aluminum round balusters