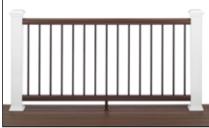

Transcend Classic White posts with Vintage Lantern rails and black aluminum round balusters

Transcend Charcoal Black posts and rails with black aluminum round balusters