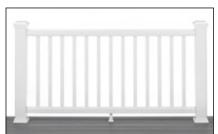

Transcend Classic White posts and rails with square balusters

Transcend Vintage Lantern posts and rails with square balusters

Transcend Charcoal Black posts and rails with square balusters

Transcend Classic White posts and rails with black aluminum round balusters